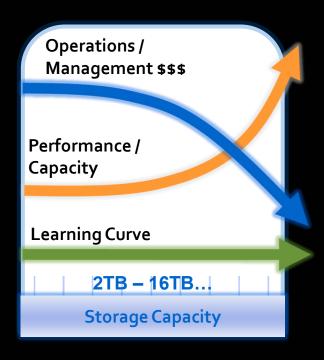

## SIMPLIFY YOUR STORAGE WITH DELL EQUALLOGIC

- Cost of operations and management decrease as capacity increases
- Fastest and most scalable iSCSI product
- Highest Exchange performance midrange SAN
- All-inclusive price with no hidden costs