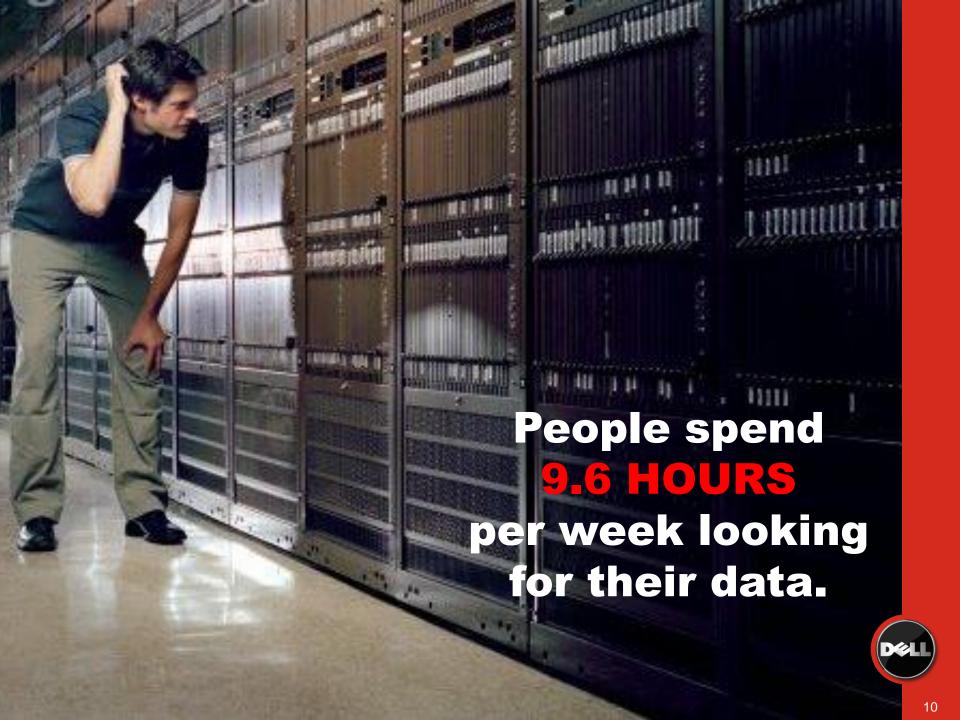

# 

YOU COULD CONSOLIDATE AND TIER YOUR DATA USING WHAT YOU ALREADY HAVE?

Business data used to be everywhere but was difficult to locate and protect.

Mainframes put data in one place, but they were expensive and inefficient.

Only the elite could afford them.

Now, more people have access to and are sharing data.

Again ... it is everywhere.

#### INFORMATION OVERLOAD

#### 3 MILLION TIMES

the information in all the books ever written.

So, Where are we exactly?