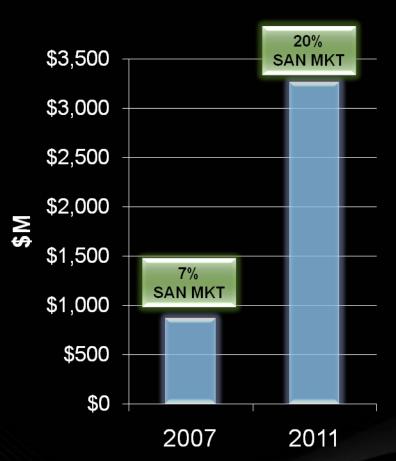

#### iSCSI is fastest growing segment of industry

#### **Total iSCSI Revenue**

#### Why the Growth?

- Leverages IT's ubiquitous
   IP Networking Knowledge
- Superior capabilities for virtualization
- 10GbE

\*Gartner 2007 Forecast iSCSI: 40% CAGR FC: 4% CAGR