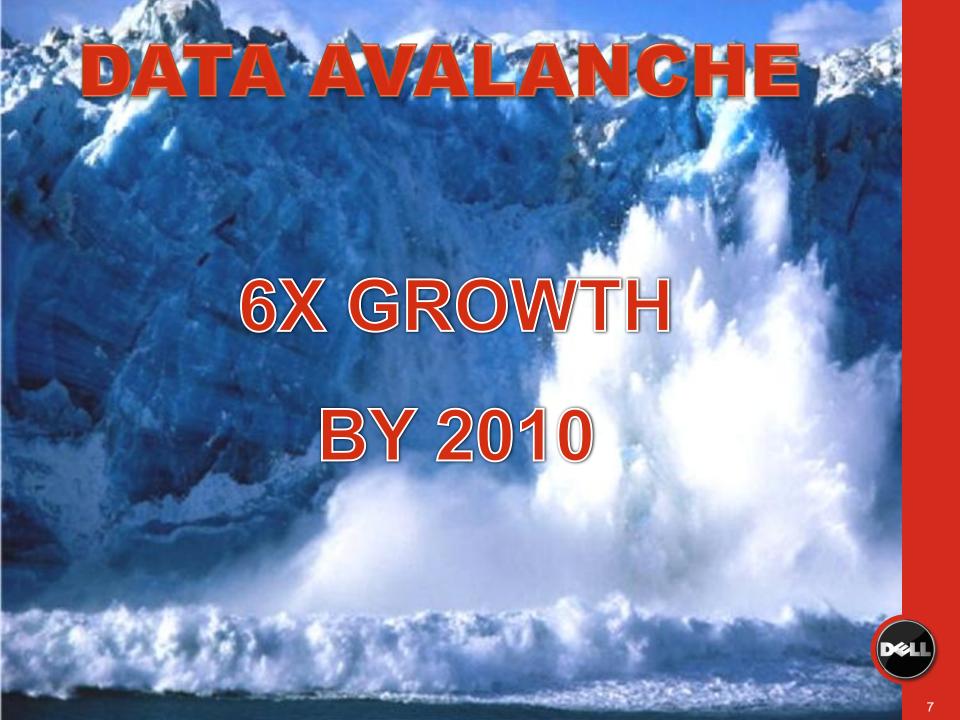

#### INFORMATION OVERLOAD

#### 3 MILLION TIMES

the information in all the books ever written.

So, Where are we exactly?